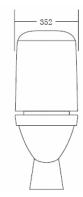

## SPECIFICATIONS

| MEasures                             | mm  |
|--------------------------------------|-----|
| Height                               | 720 |
| Width                                | 352 |
| Highness                             | 815 |
| Highness of rim (without seat cover) | 402 |
| Outlet diameter                      | 102 |
| Roughing-in                          | 75  |