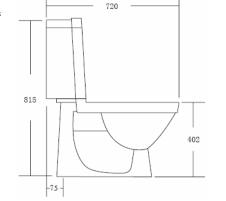

## SPECIFICATIONS

| MEasures                             | mm  |
|--------------------------------------|-----|
| Height                               | 720 |
| Width                                | 352 |
| Highness                             | 815 |
| Highness of rim (without seat cover) | 402 |
| Outlet diameter                      | 102 |
| Roughing-in                          | 75  |