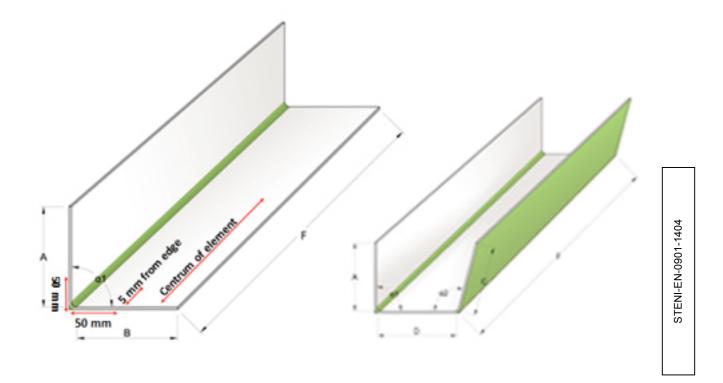

## **TECHNICAL DATASHEET for ELEMENTS**

| DIMENTIONS                              | Value         | Tolerance | Method                                                                                                |
|-----------------------------------------|---------------|-----------|-------------------------------------------------------------------------------------------------------|
| Width A                                 | 60 – 595 mm   | ±2 mm     | Measured inside element                                                                               |
| Width B                                 | 60 – 595 mm   | ±2 mm     |                                                                                                       |
| Width C                                 | 60 – 595 mm   | ±2 mm     |                                                                                                       |
| Width F                                 | 295 – 2995 mm | ±2 mm     |                                                                                                       |
| Width D                                 | 60 – 595 mm   | +4 mm     |                                                                                                       |
| α1                                      | 90°           | ±2°       | Measured inside element: 50 mm from the corner and 5 mm from the end or at the center of the element. |
| α2 (For Steni Nature)                   | 90°           | ±2°       |                                                                                                       |
| α2 (For Steni Colour)                   | 90 - 135°     | ±2°       |                                                                                                       |
| TECHNICAL DATA                          |               |           |                                                                                                       |
| Steni Colour plate / Steni Nature plate |               |           | See datasheet for Steni                                                                               |
|                                         |               |           | Colour / Steni Nature                                                                                 |