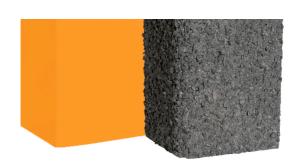

## steni® nature steni® colour



## **TECHNICAL DATASHEET for ELEMENTS**

| DIMENTIONS                              | Value         | Tolerance | Method                                                                                                |
|-----------------------------------------|---------------|-----------|-------------------------------------------------------------------------------------------------------|
| Width A                                 | 60 – 595 mm   | ±2 mm     | Measured inside element                                                                               |
| Width B                                 | 60 – 595 mm   | ±2 mm     |                                                                                                       |
| Width C                                 | 60 – 595